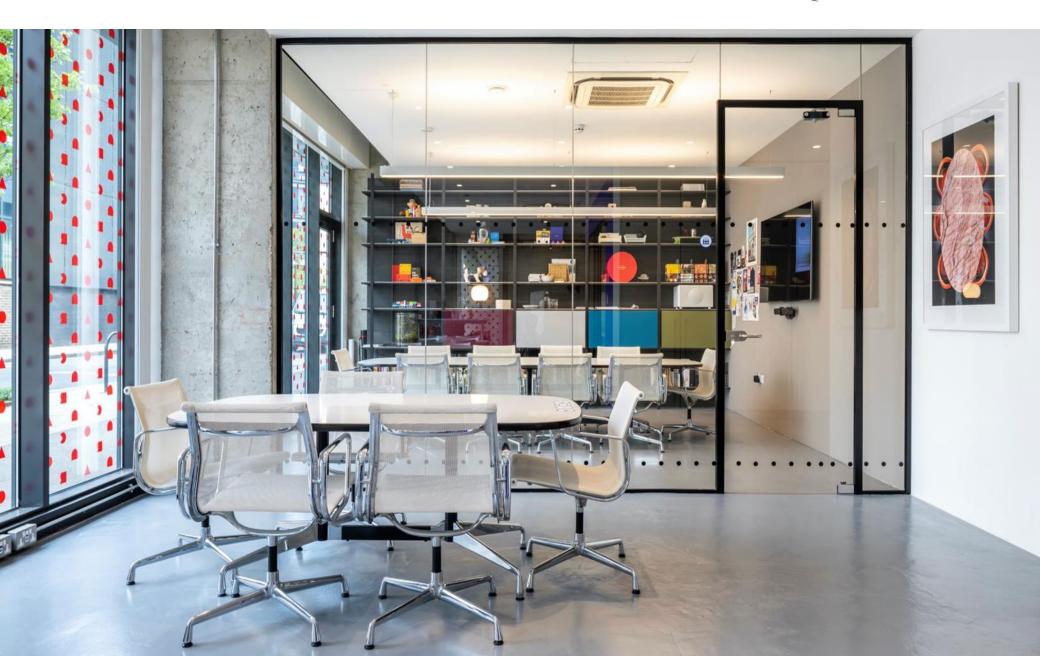

There are various meeting rooms and private offices to include a large reception together with a dining area, entertainments room and several workstations. The kitchen is located at the rear of the property adjacent to a large storage room.

#### **Specifications**

- Reception \* Advanced heating / cooling cassettes \* Cat 6 cabling \* Toilet facilities / shower \* Open plan kitchen
- High ceilings \* Electric security shutter \* Full height glazing