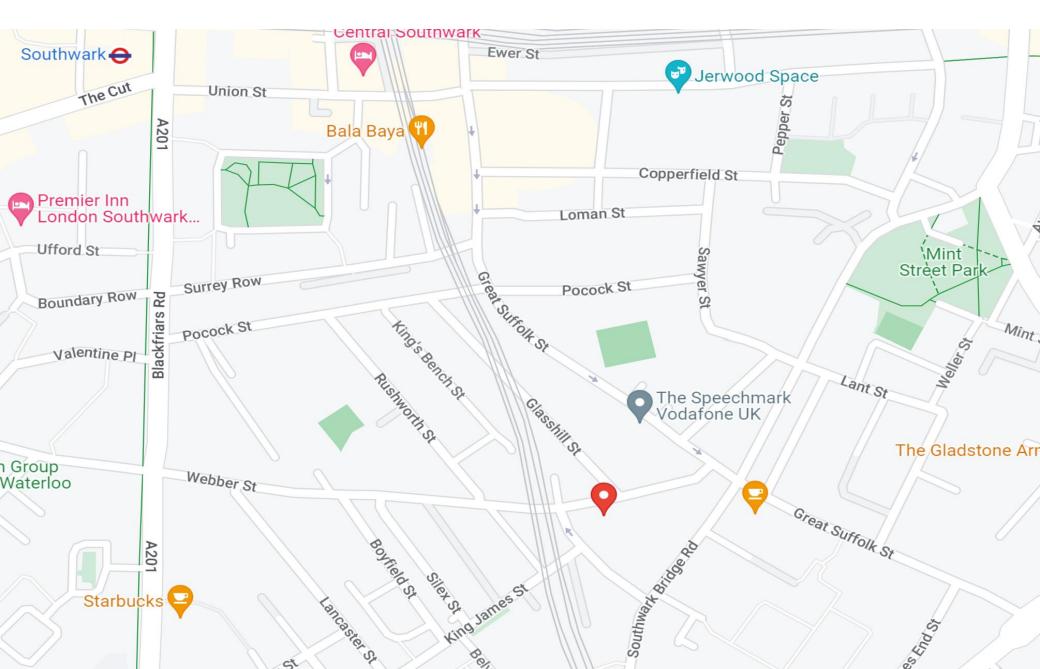

#### Location

The property is located on Webber Street close to the junction with Southwark Bridge Road and is close to all major transportation links to include London Bridge, Borough, Southwark & Waterloo stations. There are a host of amenities nearby to various bars, restaurants cafes and other local attractions.