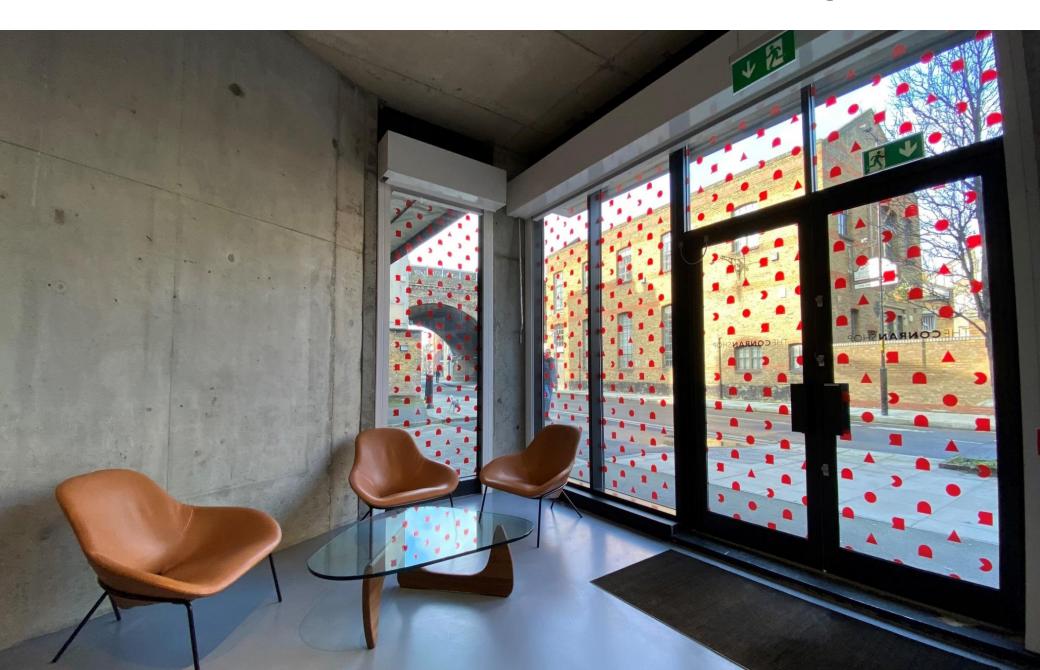

There are various meeting rooms and private offices to include a large reception together with a dining area, entertainments room and several workstations. The kitchen is located at the rear of the property adjacent to a large storage room.

#### **Specifications**

- Reception \* Advanced heating / cooling cassettes \* Cat 6 cabling \* Toilet facilities / shower \* Open plan kitchen
- High ceilings \* Electric security shutter \* Full height glazing