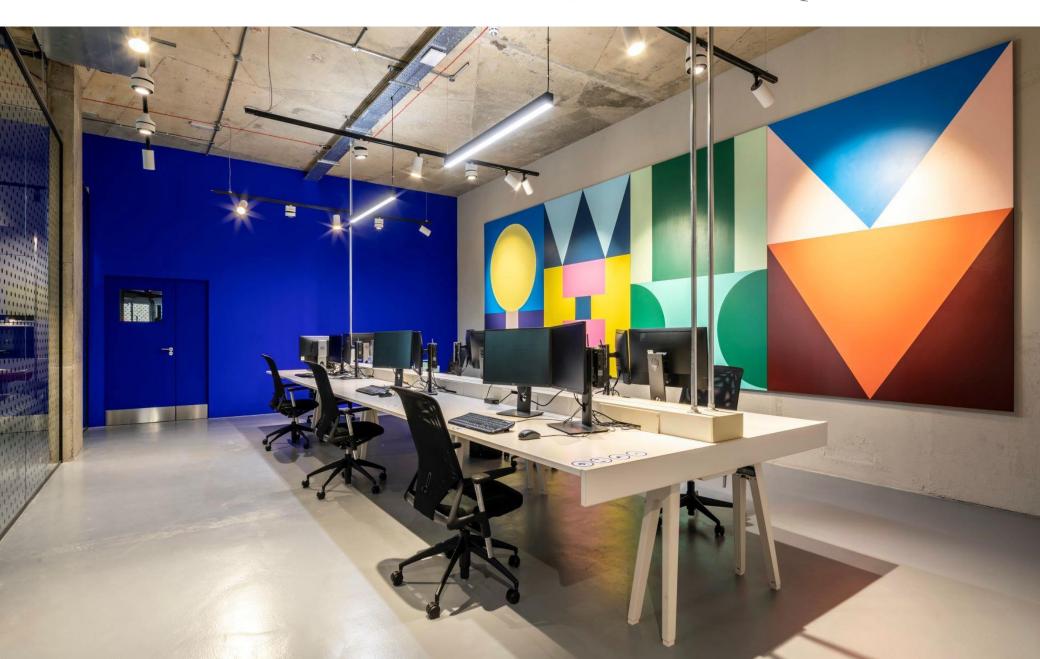

#### **Description**

A rare opportunity to occupy a self-contained ground floor studio / showroom comprising a modern contemporary design throughout with frontage and offering approximately 4,382 sq ft of space throughout.

There are various meeting rooms and private offices to include a large reception together with a dining area, entertainments room and several workstations. The kitchen is located at the rear of the property adjacent to a large storage room.