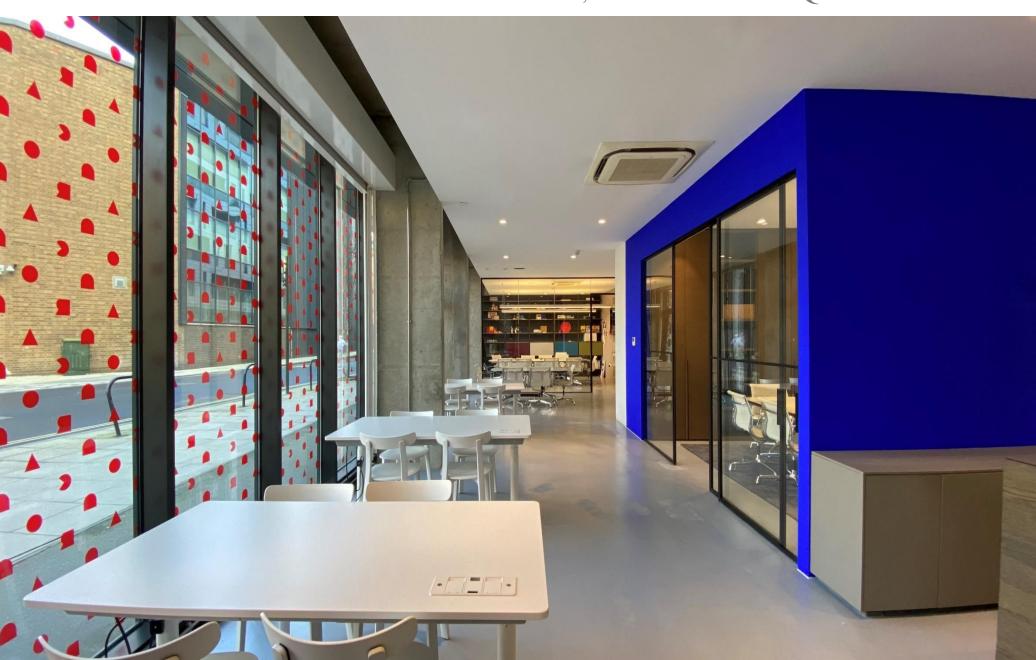

#### **Description**

A rare opportunity to occupy a self-contained ground floor studio / showroom comprising a modern contemporary design throughout with frontage and offering approximately 4,382 sq ft of space throughout.

There are various meeting rooms and private offices to include a large reception together with a dining area, entertainments room and several workstations. The kitchen is located at the rear of the property adjacent to a large storage room.