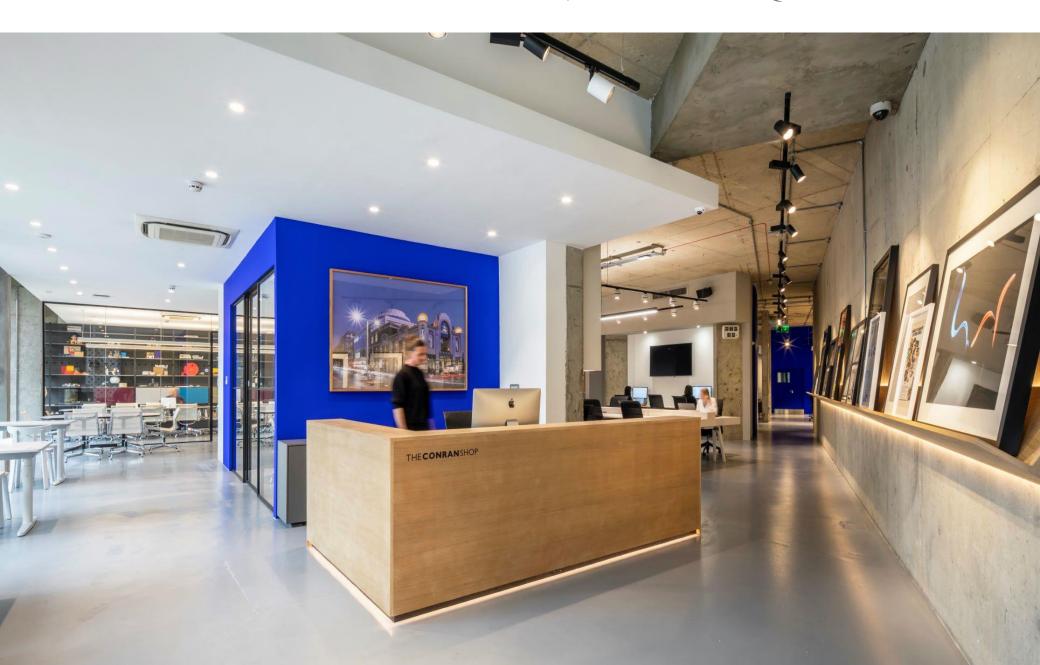

#### **Description**

A rare opportunity to occupy a self-contained ground floor studio / showroom comprising a modern contemporary design throughout with frontage and offering approximately 4,382 sq ft of space throughout.

There are various meeting rooms and private offices to include a large reception together with a dining area, entertainments room and several workstations. The kitchen is located at the rear of the property adjacent to a large storage room.