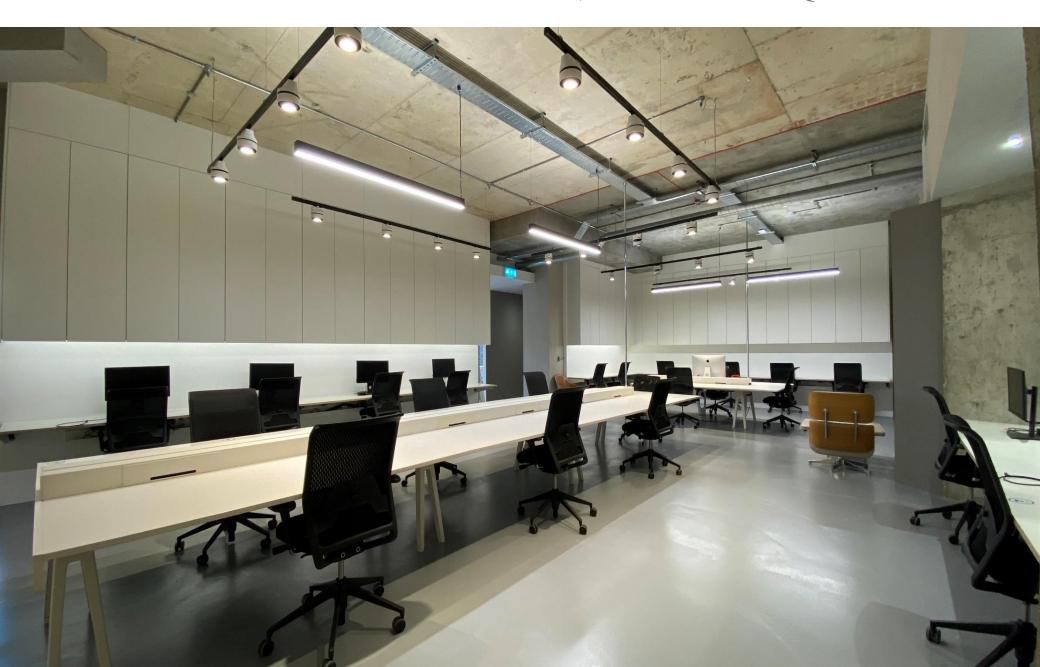

#### **Description**

A rare opportunity to occupy a self-contained ground floor studio / showroom comprising a modern contemporary design throughout with frontage and offering approximately 4,382 sq ft of space throughout.

There are various meeting rooms and private offices to include a large reception together with a dining area, entertainments room and several workstations. The kitchen is located at the rear of the property adjacent to a large storage room.

#### **Specifications**

- Reception \* Advanced heating / cooling cassettes \* Cat 6 cabling \* Toilet facilities / shower \* Open plan kitchen
- High ceilings \* Electric security shutter \* Full height glazing